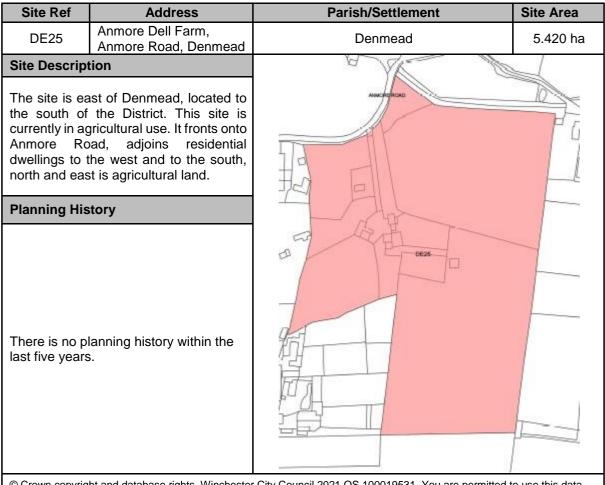

|                                                        |   |  |
| Potential Density and Yield (including development type) |                                              |       |     | Given the sites location within the Countryside<br>a density of 30 dph was applied providing a<br>yield of 35 dwellings.                                                     |   |                                                        |   |  |
| Phasing                                                  | 0 – 5 Years                                  | 35    | 6 – | 10 Years                                                                                                                                                                     | 0 | 10 – 15 Years                                          | 0 |  |



© Crown copyright and database rights. Winchester City Council 2021 OS 100019531. You are permitted to use this data solely to enable you to respond to, or interact with, the organisation that provided you with the data. You are not permitted to copy, sub-licence, distribute or sell any of this data to third parties in any form.

| Site promotors proposed use C3 |
|--------------------------------|
|--------------------------------|

| C3 - Residential |
|------------------|
|------------------|

| Su | iitak | oility |
|----|-------|--------|
|    |       |        |

| Environmental<br>Constraints     |       | Historical Constraints           |                                               | Policy Constraints Continued |       |  |  |
|----------------------------------|-------|------