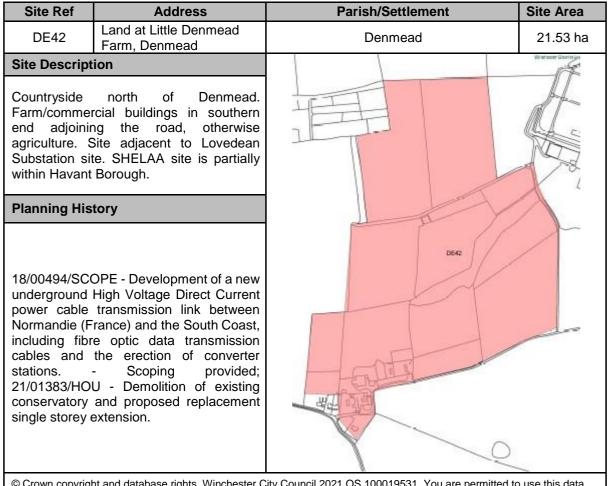

the site have not<br>es regarding the<br>bing the site.  |   |
|----------------------------------------|-------------------------------------|--------|------------|---------|-------|----------------------------------------------------------|---|
| Site Capacity                          |                                     |        |            | 10      |       |                                                          |   |
| Potential Density<br>type)             | and Yield (including d              | evelo  | opment     |         | a der | cation within the<br>nsity of 30 dph wa<br>a yield of 10 | S |
| Phasing                                | 0 – 5 Years                         | 10     | 6 – 1      | 0 Years | 0     | 10 – 15 Years                                            | 0 |



© Crown copyright and database rights. Winchester City Council 2021 OS 100019531. You are permitted to use this data solely to enable you to respond to, or interact with, the organisation that provided you with the data. You are not permitted to copy, sub-licence, distribute or sell any of this data to third parties in any form.

| Site promote                                                                     | ors propos                                                 | ed use                           | C3 - Res | idential                  |       |  |  |
|----------------------------------------------------------------------------------|------------------------------------------------------------|----------------------------------|----------|---------------------------|-------|--|--