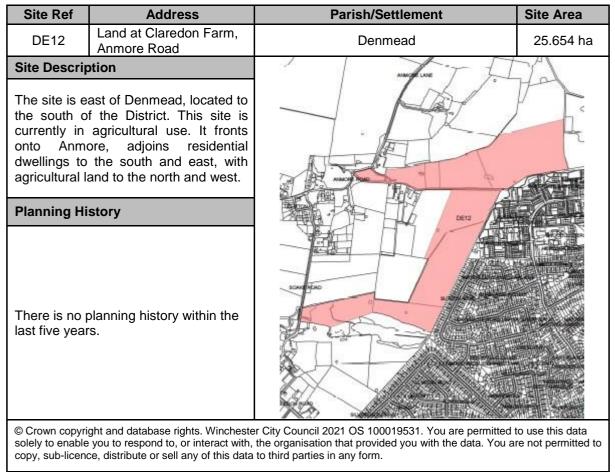

|   |  |   |
| Potential Density and Yield (including<br>development type)Given the sites location within the Countryside<br>density of 30 dph was applied providing a yield<br>238 dwellings. |             |     |                              |                                                                                                         |   |  |   |
| Phasing                                                                                                                                                                         | 0 – 5 Years | 238 | 6 – 10 Years 0 10 – 15 Years |                                                                                                         |   |  | 0 |



C3 - Residential

| Environm<br>Constra            |            | Historical Con                   | straints | Policy Constraints Continued                                                                               |            |  |
|--------------------------------|------------|----------------------------------|----------|------------------------------------------------------------------------------------------------------------|------------|--|
| SPA                            | GREEN      | Conservation<br>Area             | GREEN    | Protected Open Space                                                                                       | GREEN      |  |
| SAC                            | GREEN      | Historic<br>Park/Garden          | GREEN    | Mineral Safeguarding Area