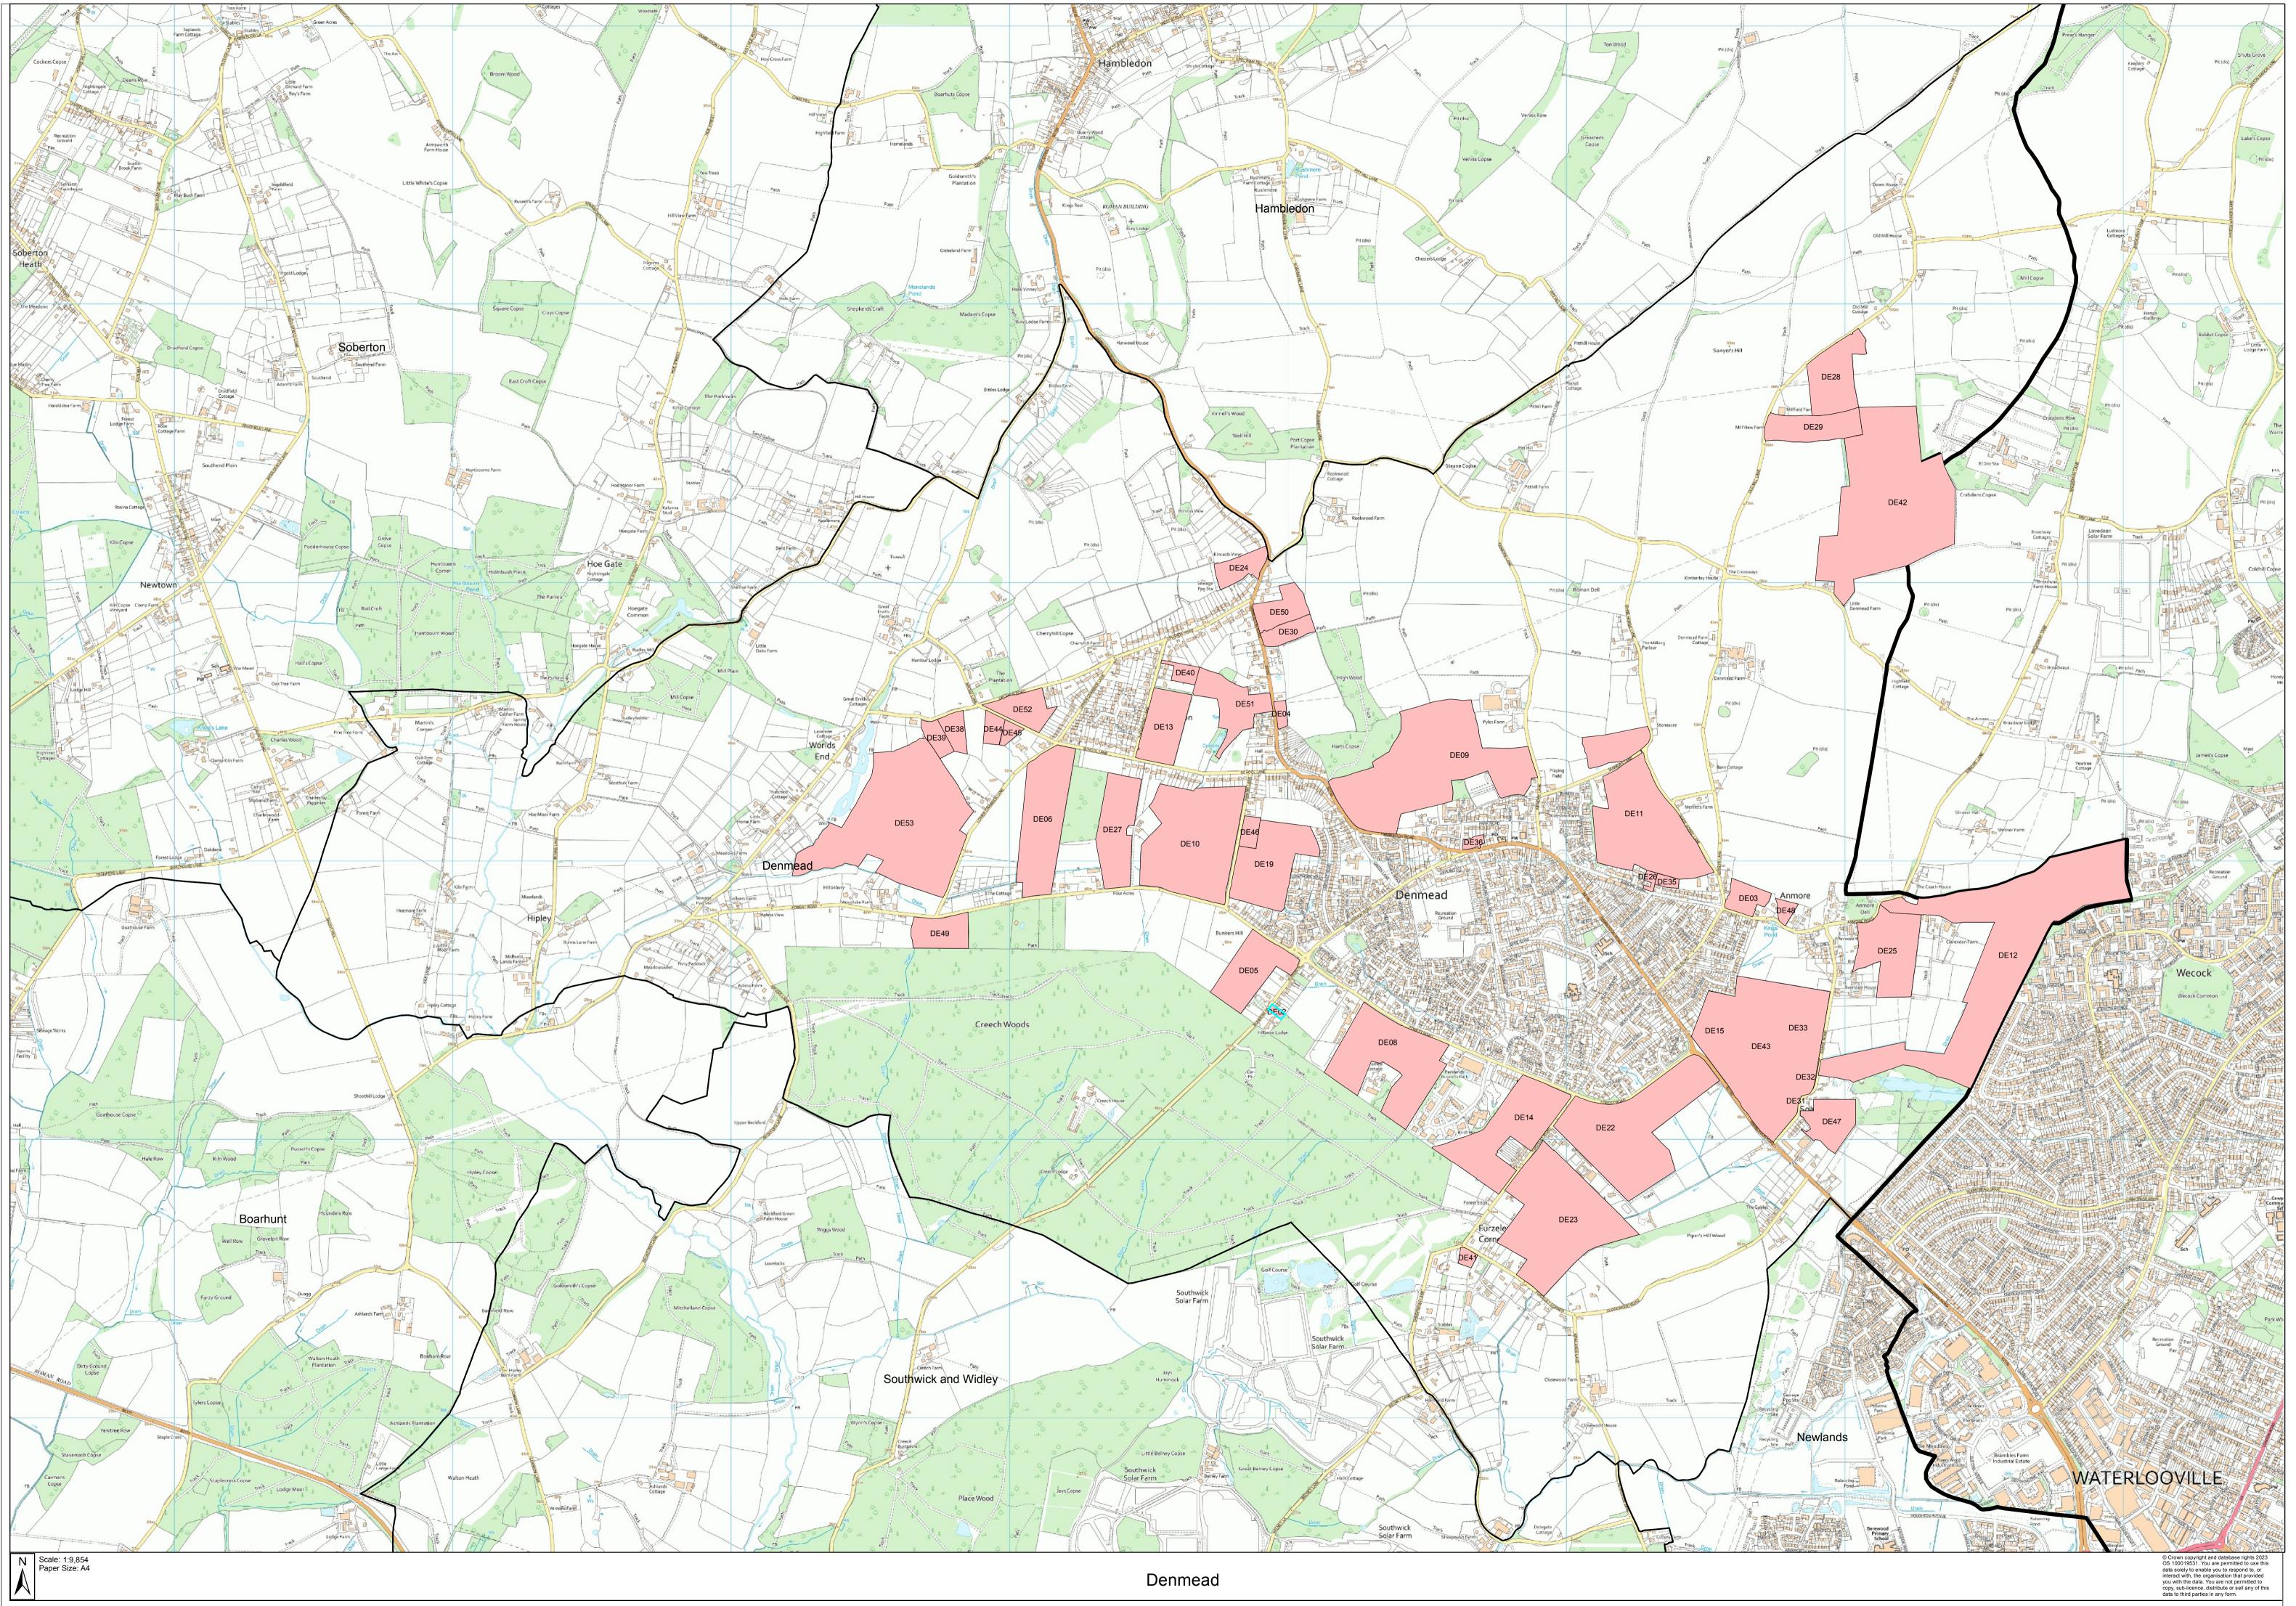

| Site Ref                                                                                                                                                                                                                                  |                                                                                              | Address                              |               | Parish/Settlement                                                                                       | Site<br>Area |
|-------------------------------------------------------------------------------------------------------------------------------------------------------------------------------------------------------------------------------------------|----------------------------------------------------